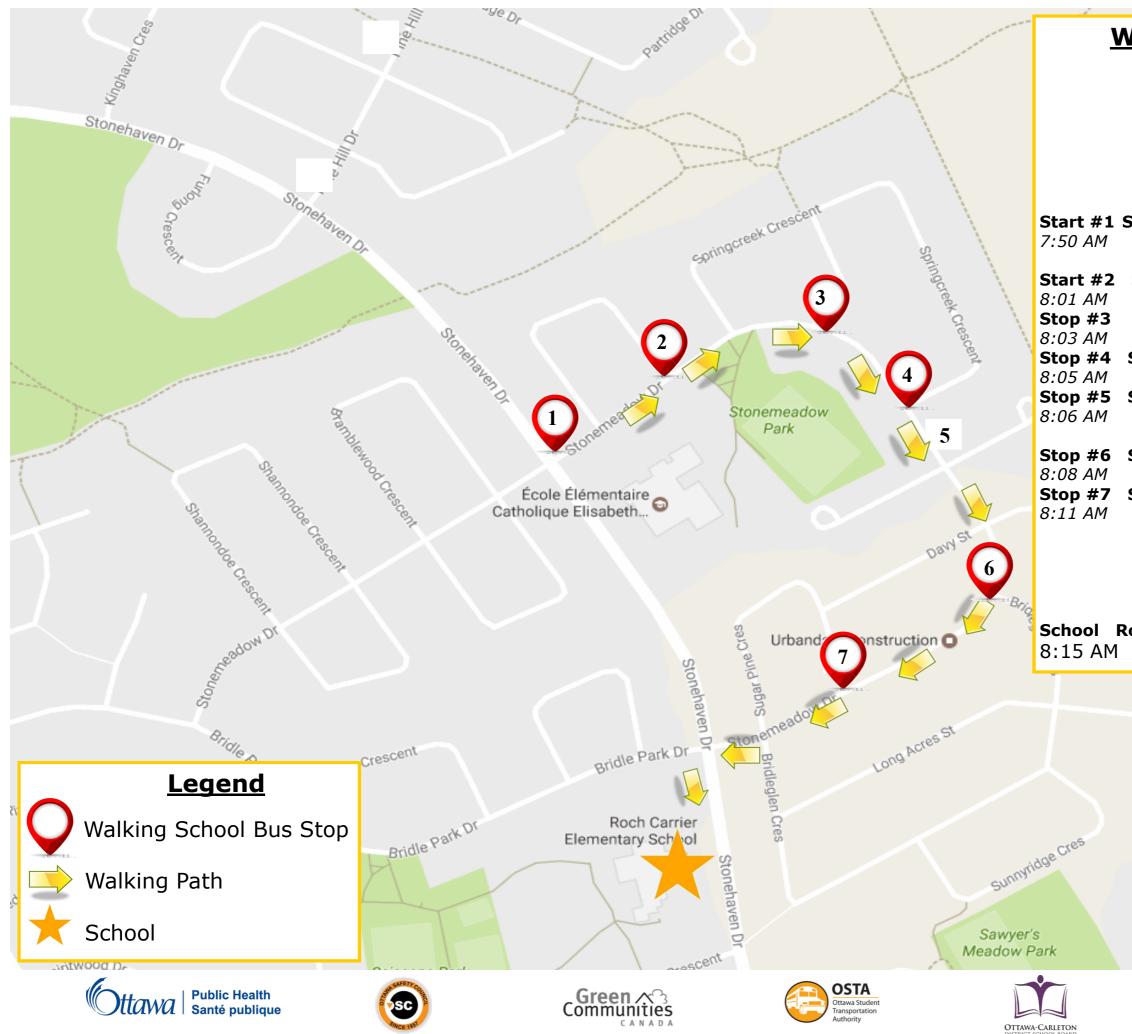

## **Walking Directions**

Start #1 Stonemeadow Park Turn Lt on Stonemeadow Walk on (S) sidewalk Start #2 Stonemeadow at Birchbank (E) Continue on Stonemeadow **Stonemeadow at Redstone** Continue on Stonemeadow Stop #4 Stonemeadow at Springcreek (E) Continue on Stonemeadow Stop #5 Stonemeadow at Tofino Continue on Stonemeadow Cross over the other side **Stop #6 Stonemeadow at Bridleglen (E)** Continue on Stonemeadow Stop #7 Stonemeadow at Sugar Pine (E) Continue on Stonemeadow Continue to Stonehaven Cross with traffic lights Continue on Stonehave Turn Right into School Continue to back of school

## School Roch Carrier PS

Scissons Rd scissons Rd ner Way